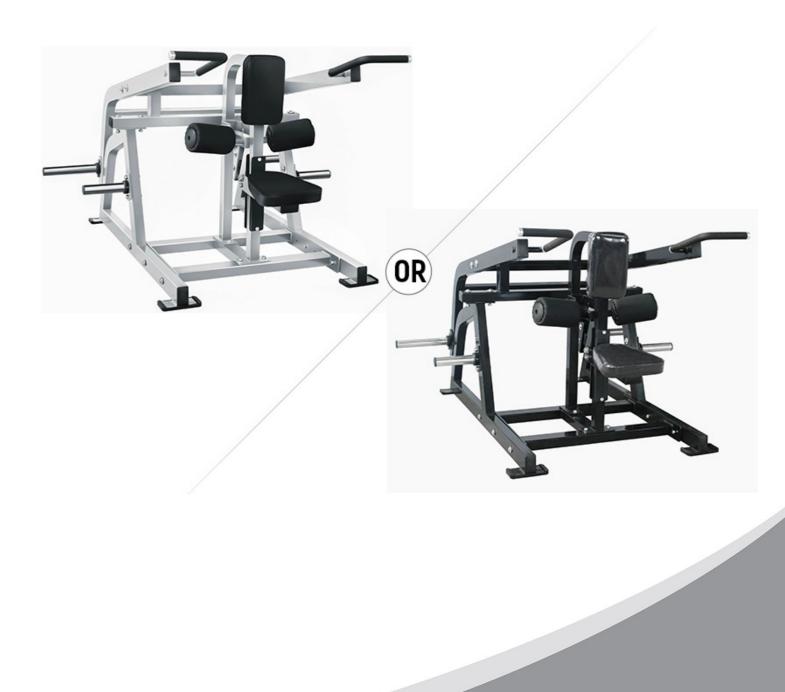

## FRENCH FITNESS NAPA / TAHOE P/L SEATED DIP / TRICEP PRESS

#### FEATURES

- Paint Color: Silver / Black
- Vinyl Color: Black
- 11 Gauge Steel
- Tube: 2" x 3" x 0.1" (40mm x 80mm x 3.0mm) Square steel tube
- Frame: Each frame receives an electrostatic powder coat finish to ensure maximum adhesion and durability
- Standard rubber feet protect base of the frame and prevent the machine from slipping
- Cushion: Contoured cushions utilize a molded foam for superior comfort and durability
- Hand Grips: Grips retained with aluminum collars, preventing them from slipping during use
- Hand grips are a durable urethane composite
- Weight Plates And Guide Rods: Solid-steel weight plates. Top weight plate is fitted with selflubricating bushings
- 7/16" (11 mm) diameter weight selector pin magnetically locks in place and is connected to stack to prevent loss