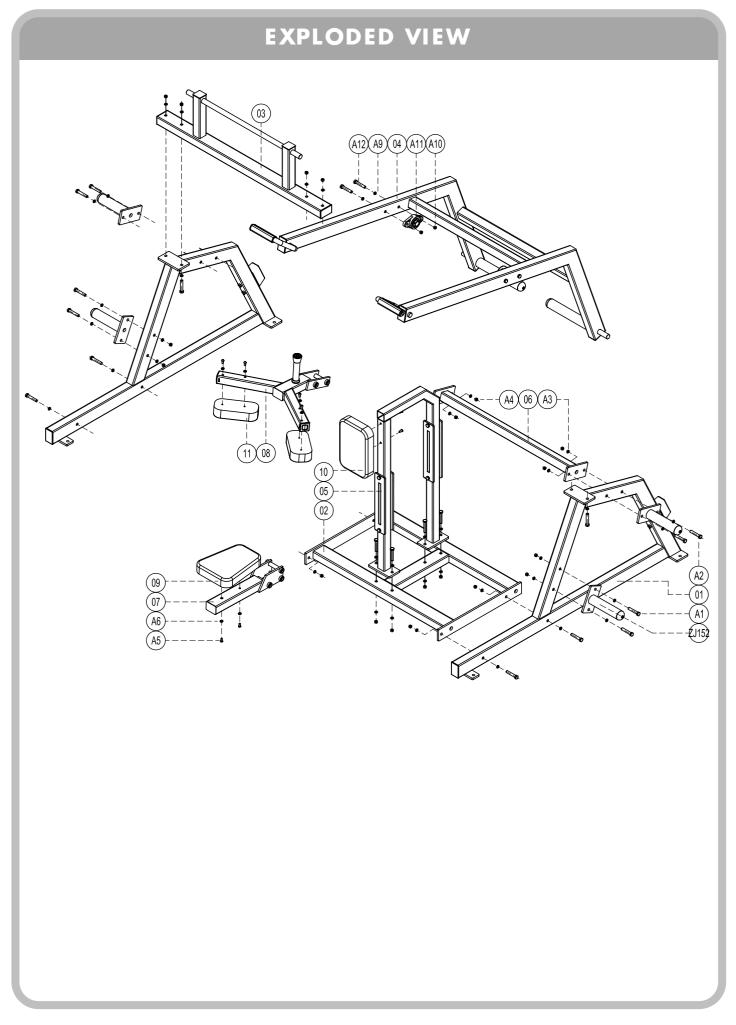

# PARTS LIST

| No.   | Name                               | Quantity |
|-------|------------------------------------|----------|
| 1     | Main frame                         | 2        |
| 2     | Lower connection group             | 1        |
| 3     | Upper connection group             | 1        |
| 4     | Boom group                         | 1        |
| 5     | Cushion frame assembly             | 1        |
| 6     | Upper connection                   | 1        |
| 7     | Seat plate fixing group            | 1        |
| 8     | Cushion frame assembly             | 1        |
| 9     | Seat cushion                       | 1        |
| 10    | Waist cushion                      | 1        |
| 11    | Knee cushion                       | 2        |
| ZJ152 | Connection sleeve assembly         | 4        |
| A1    | Hex bolt M12*75                    | 16       |
| A2    | Hex bolt M12*85                    | 4        |
| A3    | Flat washer φ12                    | 40       |
| A4    | Lock nut M12                       | 20       |
| A5    | Button head socket cap screw M8*75 | 8        |
| A6    | Flat washer φ8                     | 8        |
| A9    | Spherical washer                   | 2        |
| A10   | Hex bolt M12*75                    | 4        |
| A11   | Flat washer φ12                    | 4        |
| A12   | Lock nut M12                       | 4        |